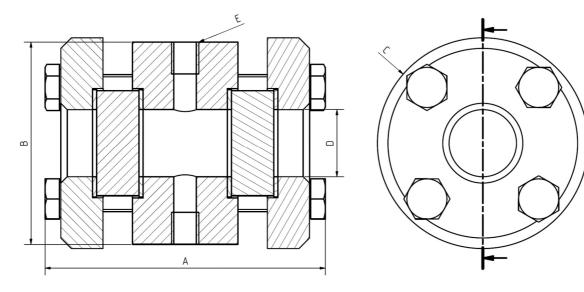

#### Other materials available

| DN | 1/8" | 1/4" | 1/2"  |
|----|------|------|-------|
| Α  | 133  | 133  | 145,6 |
| В  | 96   | 96   | 96    |
| С  | 100  | 100  | 100   |
| D  | 32   | 32   | 32    |
| Ε  | 1/8" | 1/4" | 1/2"  |