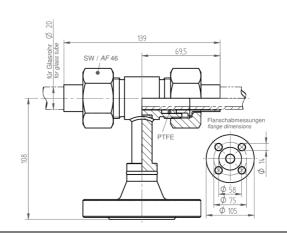

#### Notice:

For lengths greater than 1500mm, additional intermediate brackets are required! In such cases we draw your attention to the necessity.

Dimensions glass tube intermediate holder and mounting option G 1" and DN20 G 1" and DN20

126 SW / AF 32 PTFE

SW / AF 32

G 3/4

G 1/2" and DN15