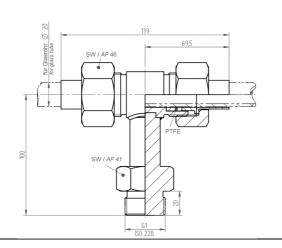

#### Notice:

For lengths greater than 1500mm, additional intermediate brackets are required! In such cases we draw your attention to the necessity.

Dimensions glass tube intermediate holder and mounting option G 1" and DN20 G 1" and DN20

126 SW / AF 32 PTFE

SW / AF 32

G 3/4

G 1/2" and DN15