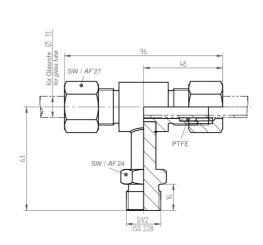

#### Notice:

For lengths greater than 1500mm, additional intermediate brackets are required! In such cases we draw your attention to the necessity.

Dimensions glass tube intermediate holder and mounting option G 1" and DN20 G 1" and DN20

126 SW / AF 32 PTFE

SW / AF 32

G 3/4

G 1/2" and DN15