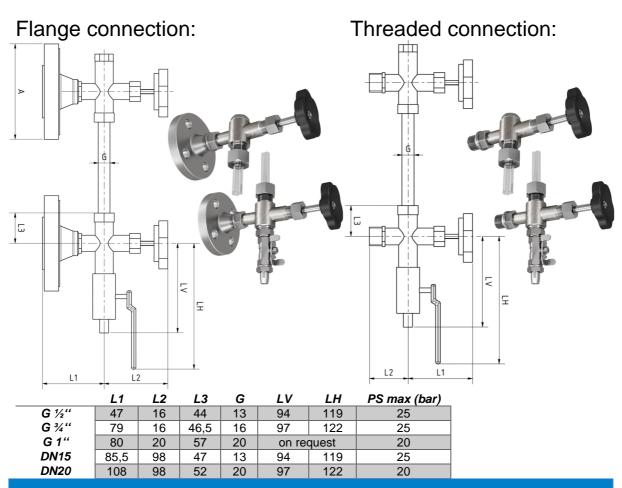

### Application:

For liquid level indication on tanks, boilers and silos. Version for up to 25 bar operating pressure with threaded or flange connection and additional one-sided outlet for complete emptying. Optional impact protection available with or without scale.

Operating pressure: Up to 25 bar

#### Operating conditions:

| Temperature: | 200 | °C  |
|--------------|-----|-----|
| Pressure:    | 25¹ | Bar |
|              |     |     |

<sup>&</sup>lt;sup>1</sup> depending on design see table below

#### Materials:

| Frame:      | 1.4571                      |  |  |
|-------------|-----------------------------|--|--|
| Glass:      | Borosilicate-Glass          |  |  |
| Gasket:     | PTFE                        |  |  |
| impact      | Made of Plexiglas tube with |  |  |
| protection: | and without display scale   |  |  |
| (optional)  |                             |  |  |

### Installation instructions:

When installing, make sure that the sockets are exactly aligned in order to avoid stresses in the glass tube!

#### Produktcode:

|    |     | Connection             | Nominal-<br>width                | centre-to-<br>centre distance | Impact protection/ Indicator scale                   |
|----|-----|------------------------|----------------------------------|-------------------------------|------------------------------------------------------|
| 11 | 460 | 1: Thread<br>2: Flange | 1: G ½" / DN15<br>2: G ¾" / DN20 | On Request                    | with impact protection     without impact protection |
|    |     |                        | 3: G 1"                          |                               | 3: with impact protection and display scale          |